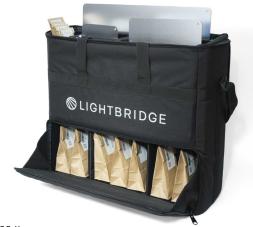

## 1. CONTAINS

- O 1 x Movebag
- O 15x15cm Precision Reflectors (DIFF 1-3) + Neoprene Sleeves
- O 25x25cm Precision Reflectors (DIFF 1-3) + Neoprene Sleeves
- O 50x50cm Precision Reflectors (DIFF 1-3) + Neoprene Sleeves
- O 2x C-Wheel Receiver + 2x Safety Cable
- O 2x C-Wheel Spigot + 2x Safety Cable
- O 2x Rigging Wedge
- O 2x Safety Wedge
- O 1x C-Cleaning Cloth (2pcs inside)
- O 1x C-Sponge (2pcs inside)
- O 1x C-Pump Spray Bottle (2pcs inside)

Weight in total: Only 13 kg / 28.66 lb

15x15cm

25x25cm

50x50cm