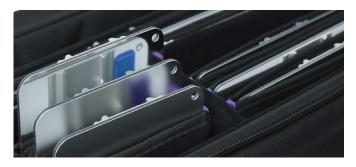

# 2. PRECISION REFLECTORS

DIFF 1 ● Hard

Hard circular ray of light

DIFF 2

Medium circular ray of spill light free diffused light

DIFF 3 •

Soft circular ray of spill light free diffused light

Only 3% light loss, 100% color rendering.